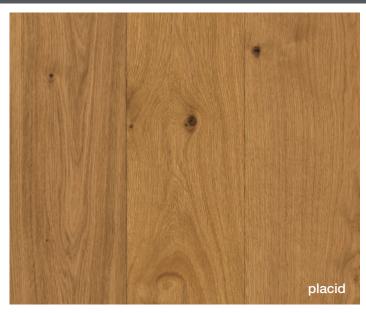

# **OAK SANJO**

## Regular care and maintenance

Please see the Ondo maintenance & installation instructions or visit www.ondo-naturholzboden.at.

| Grading | Thickness<br>(mm) | Construction | Width<br>(mm) |         | Length<br>(mm)     | Texture | Finis | h | Profile                   |
|---------|-------------------|--------------|---------------|---------|--------------------|---------|-------|---|---------------------------|
| placid  | 13                | 3-layer      | 158           | classic | 1850 / 2000 / 2400 | brushed | ec    |   | lock-it / Tongue & groove |
|         |                   |              | 192           | classic | 1850 / 2000 / 2400 | brushed | ec    |   | lock-it / Tongue & groove |
| vivid   | 13                | 3-layer      | 158           | classic | 1850 / 2000 / 2400 | brushed | ec    |   | lock-it / Tongue & groove |
|         |                   |              | 192           | classic | 1850 / 2000 / 2400 | brushed | ec    |   | lock-it / Tongue & groove |